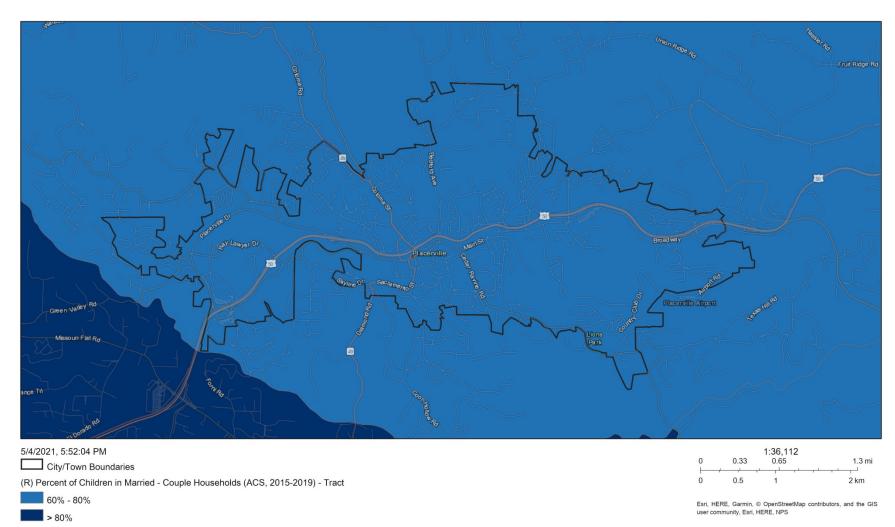

Figure C-3: Percent of Children in Married-Couple Households, City of Placerville

CA HCD

Esri, HERE | PlaceWorks 2021, HUD 2019 | PlaceWorks 2021, ESRI, U.S. Census | PlaceWorks 2021, ESRI, U.S. Census | PlaceWorks 2021, ESRI, 2021, ESRI 2021,