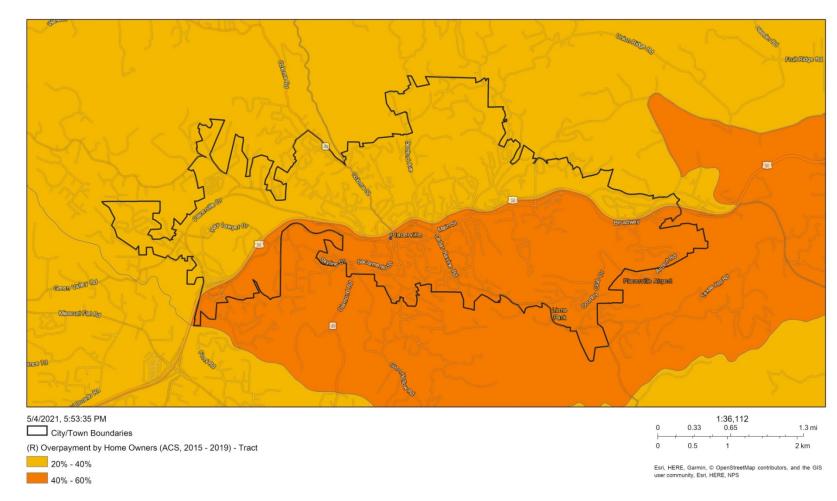

Figure C-5: Percent Overpayment by Home Owners, City of Placerville

CA HCD

Esri, HERE | PlaceWorks 2021, HUD 2019 | PlaceWorks 2021, ESRI, U.S. Census | PlaceWorks 2021, TCAC 2020 | PlaceWorks 2021, U.S. Department of Housing and Urban Developement 2020 | Esri, HERE, Garmin, © OpenStreetMap contributors, and the GIS user community | PlaceWorks 2021, ESRI 2021, E