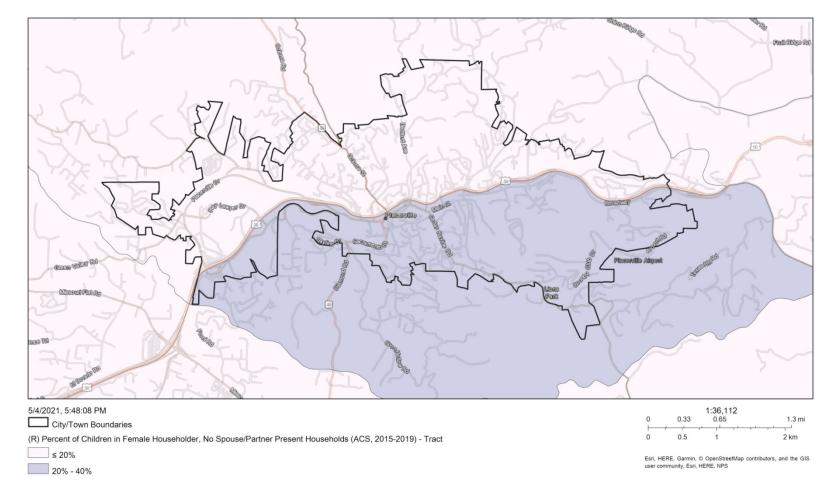

Figure C-2: Percent of Children in Female Householder Households, City of Placerville

CA HCD
Esri, HERE | PlaceWorks 2021, HUD 2019 | PlaceWorks 2021, ESRI, U.S. Census | PlaceWorks 2021, TCAC 2020 | PlaceWorks 2021, U.S. Department of Housing and Urban Developement 2020 | Esri, HERE, Garmin, © OpenStreetMap contributors, and the GIS user community | PlaceWorks 2021, ESRI 2021, FEMA